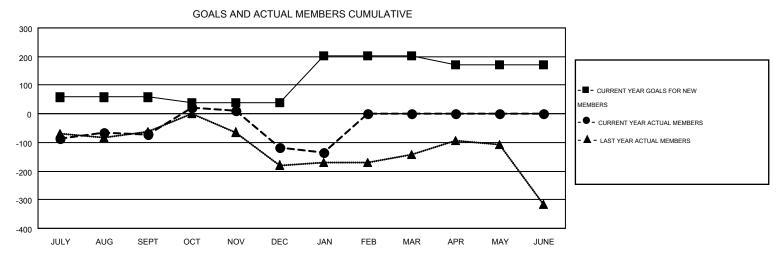

## MONTHLY MEMBERSHIP PROGRESS REPORT

Multiple District 35

Results as of: 1/31/2015

**LOCATION: FLORIDA** 

GMT CA 1

NET GAIN/LOSS

> -71 -47 -18

> > 0

| GMT: CARL H   | IARRELL          |                   |                  |                  |                       |                    |                                        |                    |  |
|---------------|------------------|-------------------|------------------|------------------|-----------------------|--------------------|----------------------------------------|--------------------|--|
|               |                  | Clubs             |                  |                  |                       |                    | Members                                |                    |  |
|               | RESU             | LTS FOR 2014-2015 | i                |                  | RESULTS FOR 2014-2015 |                    |                                        |                    |  |
| QUARTER       | NEW CLUB<br>GOAL | NEW CLUBS         | DROPPED<br>CLUBS | NET<br>GAIN/LOSS | QUARTER               | NEW MEMBER<br>GOAL | CHARTER AND<br>NEW<br>MEMBERS<br>ADDED | DROPPED<br>MEMBERS |  |
| JULY/AUG/SEPT | 1                | 0                 | 3                | -3               | JULY/AUG/SEPT         | 58                 | 193                                    | 264                |  |
| OCT/NOV/DEC   | 1                | 2                 | 2                | 0                | OCT/NOV/DEC           | -20                | 287                                    | 334                |  |
| JAN/FEB/MAR   | 4                | 0                 | 1                | -1               | JAN/FEB/MAR           | 164                | 74                                     | 92                 |  |
| APR/MAY/JUNE  | 2                | 0                 | 0                | 0                | APR/MAY/JUNE          | -30                | 0                                      | 0                  |  |